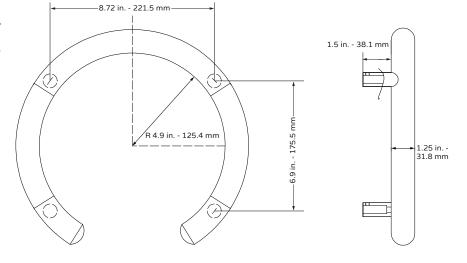

#### PRODUCT FEATURES

- Made of 304 stainless steel
- 32mm in diameter
- Easy installation template included
- Sits convenientlt around any standard pre-existing or new mixing valve for extra support
- Ergonomic soft grip for comfort

#### **NOTES**

- Measure your actual product for rough-in details
- · Install this product according to the installation instructions
- · Mixing valve not included